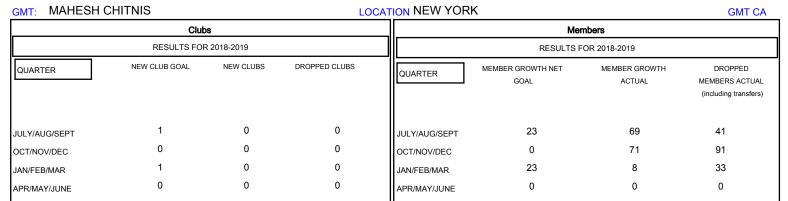

## District 20 K1

Results as of: 01/31/2019

| DROPPED CLUBS: 0  DROPPED MEMBERS |     | 35 CLUBS OF 80 ADDED 1 OR MORE NEW MEMBERS | GENDER DISTRIBUTION  MALE 774 (38.20%)  FEMALE 1,252 (61.80%)  Women Percentage Fiscal Year Goal: 62% |     |
|-----------------------------------|-----|--------------------------------------------|-------------------------------------------------------------------------------------------------------|-----|
| DECEASED                          | 7   | CLICK HERE FOR CUMULATIVE  MEMBERSHIP DATA | TOTAL FAMILY UNIT MEMBERS                                                                             | 240 |
| CLUB CANCELLED                    | 0   |                                            | 12                                                                                                    | 128 |
| OTHER                             | 158 |                                            | FAMILY MEMBERS PAYING HALF DUES                                                                       | 120 |
| TOTAL                             | 165 |                                            | 1                                                                                                     |     |