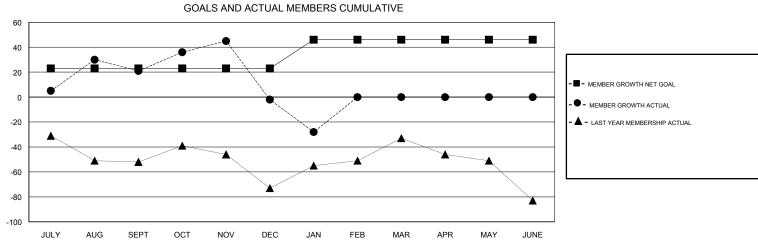

## District 20 K1

Results as of: 01/31/2019

| DROPPED CLUBS: 0  DROPPED MEMBERS |     | 35 CLUBS OF 80 ADDED 1 OR MORE NEW MEMBERS | GENDER DISTRIBUTION  MALE 774 (38.20%)  FEMALE 1,252 (61.80%)  Women Percentage Fiscal Year Goal: 62% |     |
|-----------------------------------|-----|--------------------------------------------|-------------------------------------------------------------------------------------------------------|-----|
| DECEASED                          | 7   | CLICK HERE FOR CUMULATIVE  MEMBERSHIP DATA | TOTAL FAMILY UNIT MEMBERS                                                                             | 240 |
| CLUB CANCELLED                    | 0   |                                            | 12                                                                                                    | 128 |
| OTHER                             | 158 |                                            | FAMILY MEMBERS PAYING HALF DUES                                                                       | 120 |
| TOTAL                             | 165 |                                            | 1                                                                                                     |     |